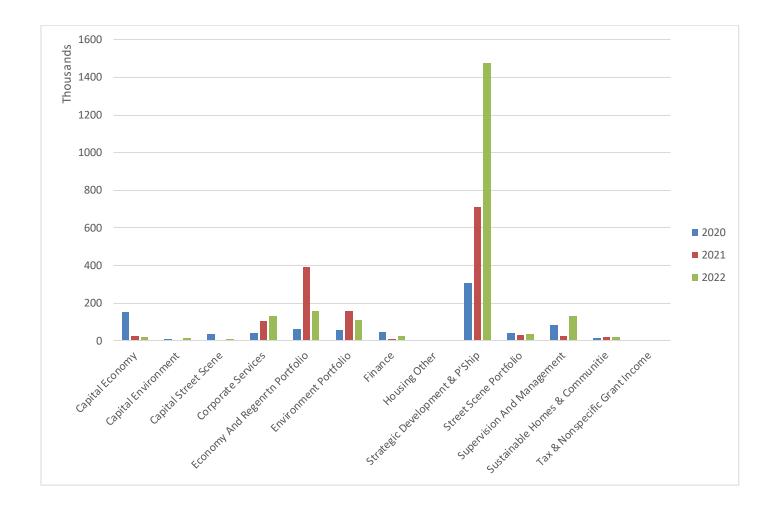

#### **Agency Expenditure 22/23**

The following graph and table show variation in Agency expenditure by portfolio over the last three financial years and the breakdown of Agency expenditure for 22/23 with the Budget Manager justification/requirement for the costs.